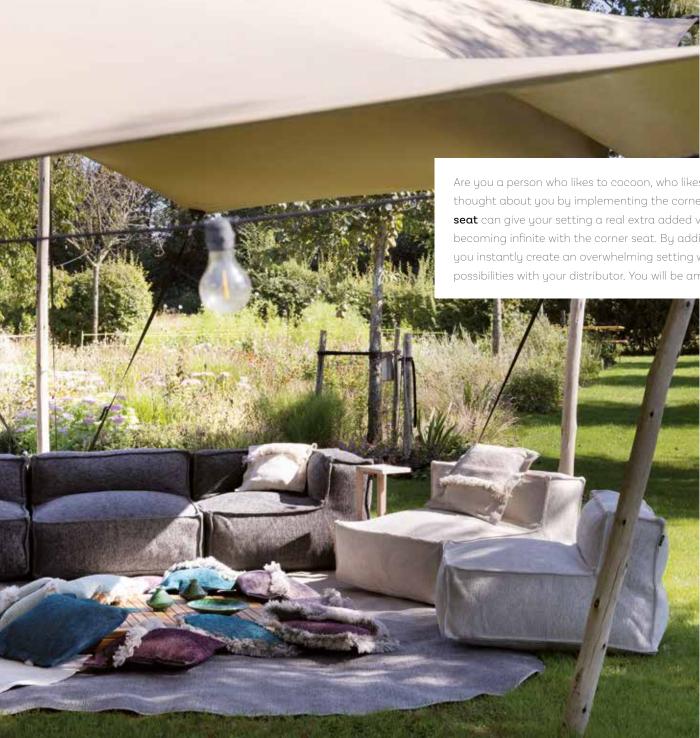

### 1the Lorner seat

The Corner Seat Terracotta

The Corner Seat

The Corner Seat Anthracite

The Corner Seat

The Corner Seat

95 cm