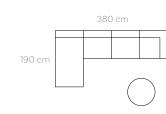

### 1the Lorner seat

The Corner Seat Terracotta

The Corner Seat

The Corner Seat Anthracite

The Corner Seat

The Corner Seat

95 cm