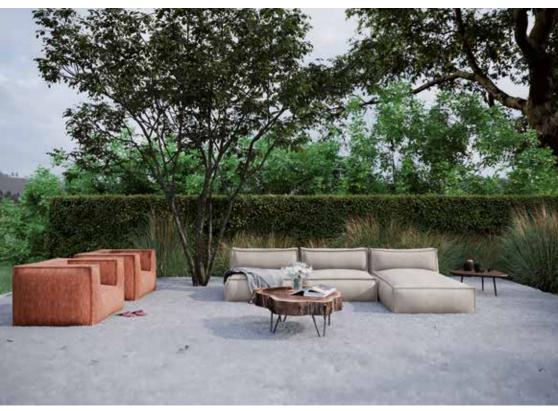

## the club description of the club description is seat.

The Club Seat

The Club Seat Terracotta

he Club Seat

The Club Seat Grey

The Club Seat
Anthracite

The Club Seat Beige

Longing for that moment of me-time, reading a book, enjoying the sunset with a glass of wine... take a seat in your club seat. Relax, take a deep breath, close your eyes and feel the comfort of the club seat. The pouf is infused with premium quick dry foam of superior quality, combined with a portion of EPS granulate for a soft and luxurious seating experience. Thanks to the light weight of our furniture, you can easily take your club seat to that place where you want to enjoy it, whether it is outdoor or indoor. Our looks match in any place. Based upon the advice of some of the most important design and colour trendwatchers of today, we have selected our colours with precision and devotion, so that everyone can appropriate his own club seat.

### square . pout

No collection is complete without a **square pouf.** This multifunctional model is an essential. As a stand-alone pouf, it can not only be used to sit, it is also the ideal side table. Also for making your ideal configuration, this is the perfect matchmaker. Do you want to add a **color accent** to your interior or exterior? Why not a square ottoman in lilac or terracotta.... don't we all want a little more color in our lives?

**The Round Pouf** Terracotta

The Round Pouf

**The Round Pouf** Grey

The Round Pouf Anthracite

The Round Pouf

95 em

Whether you are craving your favourite drink, a good book or a tasty snack, the Silky coffee table allows you to have everything within easy reach, not only making your pouf more functional but also giving it a sophisticated look.