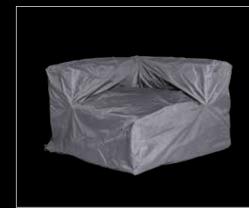

### Wintering outside?

The Silky Collection from Roolf Living is made of 100% polyester and is perfect for outdoor use.

If you not only want to keep your garden furniture clean but also extend its lifespan, use our Silky protector. It offers simple but effective protection against wind and weather so that your garden furniture continues to shine year after year. You can use it for overwintering, but comes also in handy during our changeable in-between seasons.

A protective cover... so many advantages

- Extends the service life
- Protects against weather conditions
- Protects against dirt & moisture
- Protects against mold & fungus

The protectors are available for these Silky models:

- The Corner Seat
- The Club Seat
- The Single Seat
- The Long Chair
- The Square Pouf
- The Round Pouf

A good protective cover should protect but at the same time prevent suffocation, otherwise your furniture will go mouldy. The protector has a water-repellent outer layer and a breathable inner layer.

The protective cover is custom-made and completely encloses your Silky. It can be closed with simple velcro fasteners and a zip at the back. The grip at the top makes lifting very easy.

Tweed Azure

160 x 230 cm & 230 x 330 cm