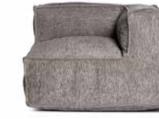

### 1the Lorner seat

The Corner Seat Terracotta

The Corner Seat

The Corner Seat Anthracite

The Corner Seat

The Corner Seat

95 cm