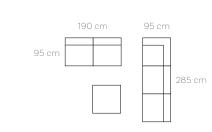

### 1the Lorner seat

The Corner Seat Terracotta

The Corner Seat

The Corner Seat Anthracite

The Corner Seat

The Corner Seat

95 cm