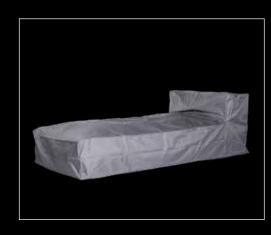

### Wintering outside?

The Silky Collection from Roolf Living is made of 100% polyester and is perfect for outdoor use.

If you not only want to keep your garden furniture clean but also extend its lifespan, use our Silky protector. It offers simple but effective protection against wind and weather so that your garden furniture continues to shine year after year. You can use it for overwintering, but comes also in handy during our changeable in-between seasons.

A protective cover... so many advantages

- Extends the service life
- Protects against weather conditions
- Protects against dirt & moisture
- Protects against mold & fungus

The protectors are available for these Silky models:

- The Corner Seat
- The Club Seat
- The Single Seat
- The Long Chair
- The Square Pouf
- The Round Pouf

A good protective cover should protect but at the same time prevent suffocation, otherwise your furniture will go mouldy. The protector has a water-repellent outer layer and a breathable inner layer.

The protective cover is custom-made and completely encloses your Silky. It can be closed with simple velcro fasteners and a zip at the back. The grip at the top makes lifting very easy.

Tweed Azure

160 x 230 cm & 230 x 330 cm