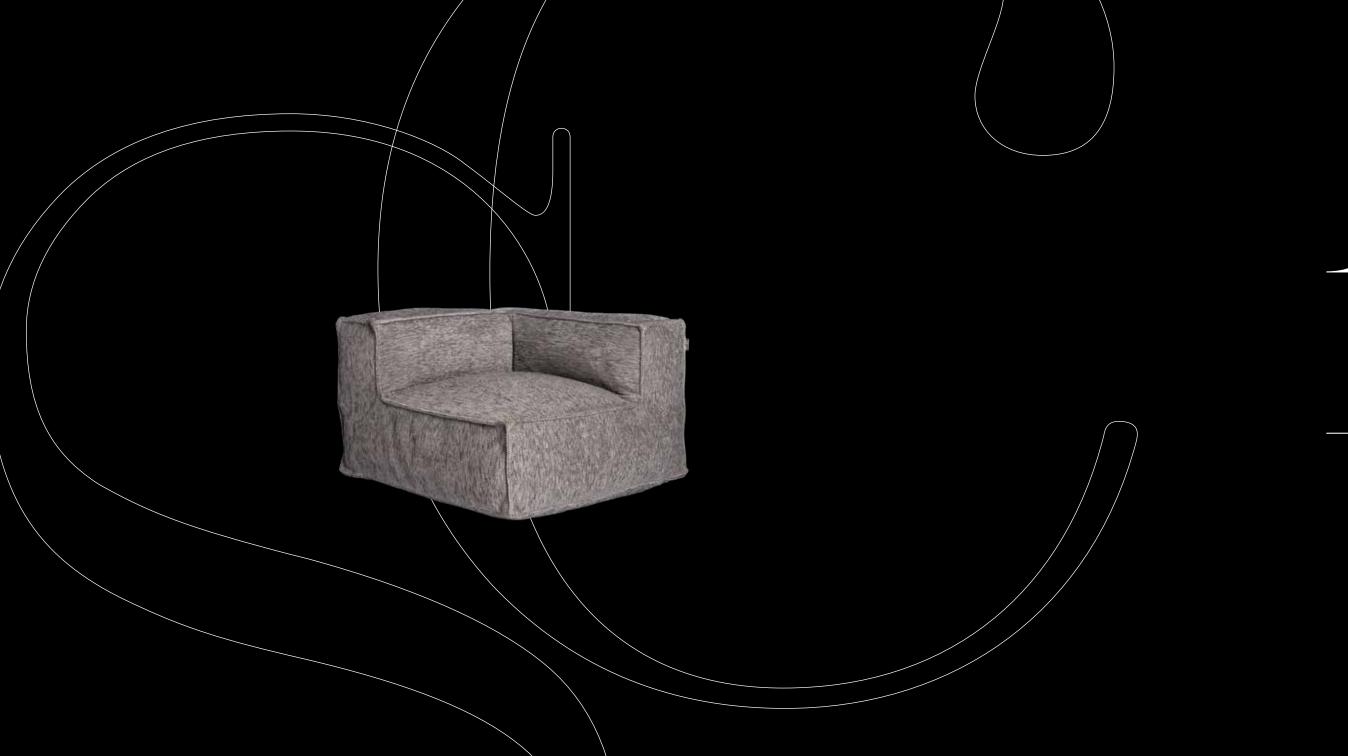

### 1the Lorner seat

The Corner Seat Terracotta

The Corner Seat

The Corner Seat Anthracite

The Corner Seat

The Corner Seat

95 cm