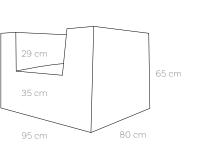

## the club description of the club description is seat.

The Club Seat

The Club Seat Terracotta

he Club Seat

The Club Seat Grey

The Club Seat
Anthracite

The Club Seat Beige

Longing for that moment of me-time, reading a book, enjoying the sunset with a glass of wine... take a seat in your club seat. Relax, take a deep breath, close your eyes and feel the comfort of the club seat. The pouf is infused with premium quick dry foam of superior quality, combined with a portion of EPS granulate for a soft and luxurious seating experience. Thanks to the light weight of our furniture, you can easily take your club seat to that place where you want to enjoy it, whether it is outdoor or indoor. Our looks match in any place. Based upon the advice of some of the most important design and colour trendwatchers of today, we have selected our colours with precision and devotion, so that everyone can appropriate his own club seat.