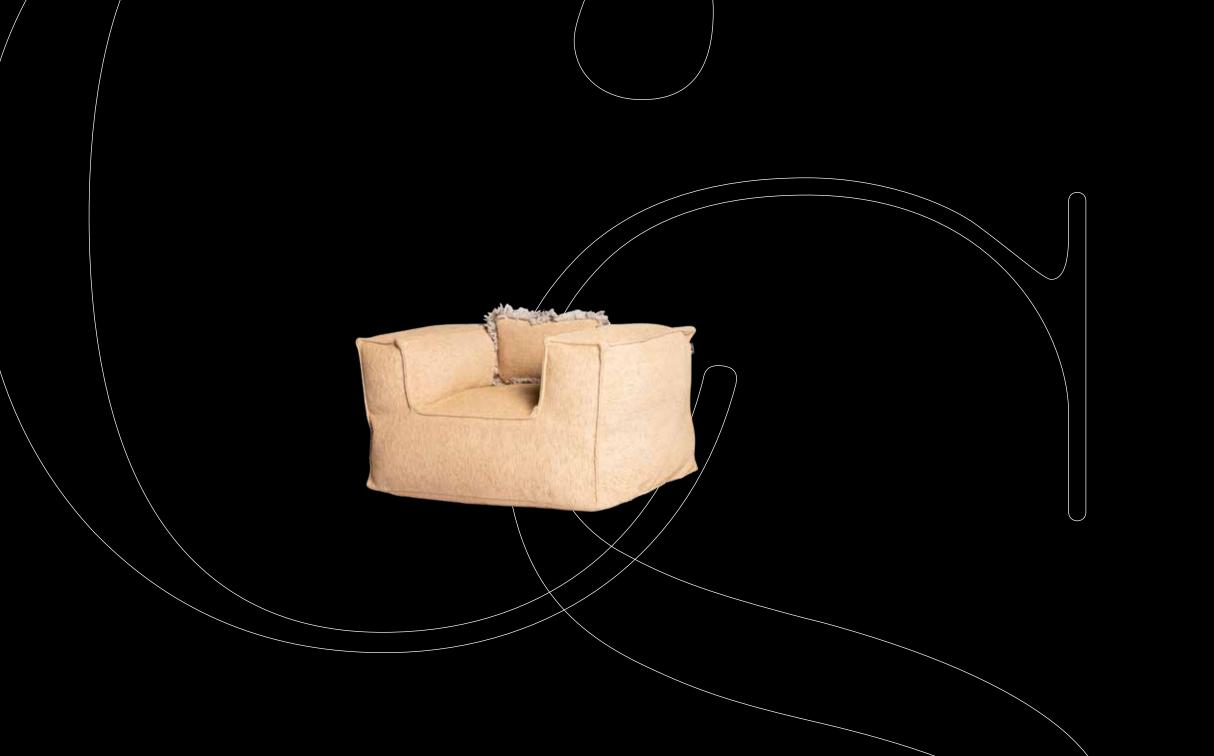

## the club description of the club description is seat.

The Club Seat

The Club Seat Terracotta

he Club Seat

The Club Seat Grey

The Club Seat
Anthracite

The Club Seat Beige

Longing for that moment of me-time, reading a book, enjoying the sunset with a glass of wine... take a seat in your club seat. Relax, take a deep breath, close your eyes and feel the comfort of the club seat. The pouf is infused with premium quick dry foam of superior quality, combined with a portion of EPS granulate for a soft and luxurious seating experience. Thanks to the light weight of our furniture, you can easily take your club seat to that place where you want to enjoy it, whether it is outdoor or indoor. Our looks match in any place. Based upon the advice of some of the most important design and colour trendwatchers of today, we have selected our colours with precision and devotion, so that everyone can appropriate his own club seat.