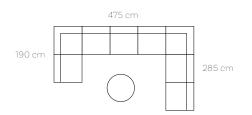

### 1the Lorner seat

The Corner Seat Terracotta

The Corner Seat

The Corner Seat Anthracite

The Corner Seat

The Corner Seat

95 cm