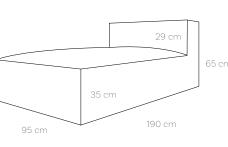

### 1the Lorner seat

The Corner Seat Terracotta

The Corner Seat

The Corner Seat Anthracite

The Corner Seat

The Corner Seat

95 cm