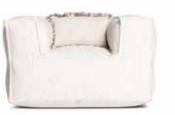

## the club description of the club description is seat.

The Club Seat

The Club Seat Terracotta

he Club Seat

The Club Seat Grey

The Club Seat
Anthracite

The Club Seat Beige

Longing for that moment of me-time, reading a book, enjoying the sunset with a glass of wine... take a seat in your club seat. Relax, take a deep breath, close your eyes and feel the comfort of the club seat. The pouf is infused with premium quick dry foam of superior quality, combined with a portion of EPS granulate for a soft and luxurious seating experience. Thanks to the light weight of our furniture, you can easily take your club seat to that place where you want to enjoy it, whether it is outdoor or indoor. Our looks match in any place. Based upon the advice of some of the most important design and colour trendwatchers of today, we have selected our colours with precision and devotion, so that everyone can appropriate his own club seat.