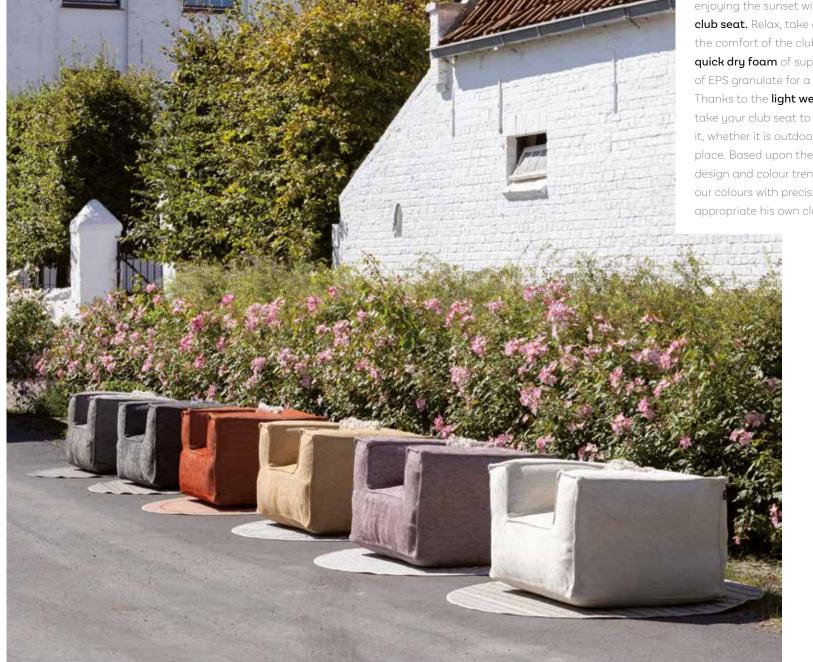

## the club description of the club description is seat.

The Club Seat

The Club Seat Terracotta

he Club Seat

The Club Seat Grey

The Club Seat
Anthracite

The Club Seat Beige

Longing for that moment of me-time, reading a book, enjoying the sunset with a glass of wine... take a seat in your club seat. Relax, take a deep breath, close your eyes and feel the comfort of the club seat. The pouf is infused with premium quick dry foam of superior quality, combined with a portion of EPS granulate for a soft and luxurious seating experience. Thanks to the light weight of our furniture, you can easily take your club seat to that place where you want to enjoy it, whether it is outdoor or indoor. Our looks match in any place. Based upon the advice of some of the most important design and colour trendwatchers of today, we have selected our colours with precision and devotion, so that everyone can appropriate his own club seat.