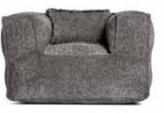

## the club description of the club description is seat.

The Club Seat

The Club Seat Terracotta

he Club Seat

The Club Seat Grey

The Club Seat
Anthracite

The Club Seat Beige

Longing for that moment of me-time, reading a book, enjoying the sunset with a glass of wine... take a seat in your club seat. Relax, take a deep breath, close your eyes and feel the comfort of the club seat. The pouf is infused with premium quick dry foam of superior quality, combined with a portion of EPS granulate for a soft and luxurious seating experience. Thanks to the light weight of our furniture, you can easily take your club seat to that place where you want to enjoy it, whether it is outdoor or indoor. Our looks match in any place. Based upon the advice of some of the most important design and colour trendwatchers of today, we have selected our colours with precision and devotion, so that everyone can appropriate his own club seat.