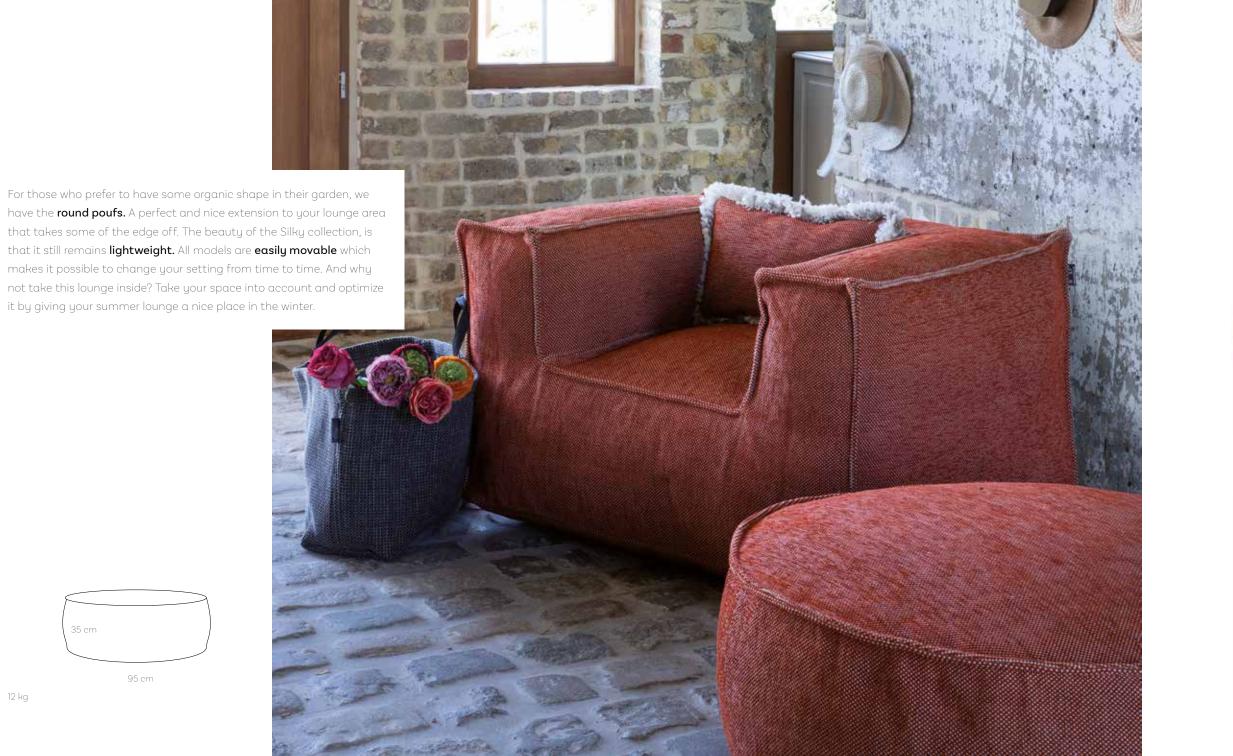

**The Round Pouf** Terracotta

The Round Pouf

**The Round Pouf** Grey

The Round Pouf Anthracite

The Round Pouf

95 em

Whether you are craving your favourite drink, a good book or a tasty snack, the Silky coffee table allows you to have everything within easy reach, not only making your pouf more functional but also giving it a sophisticated look.