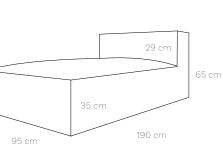

### 1the Lorner seat

The Corner Seat Terracotta

The Corner Seat

The Corner Seat Anthracite

The Corner Seat

The Corner Seat

95 cm